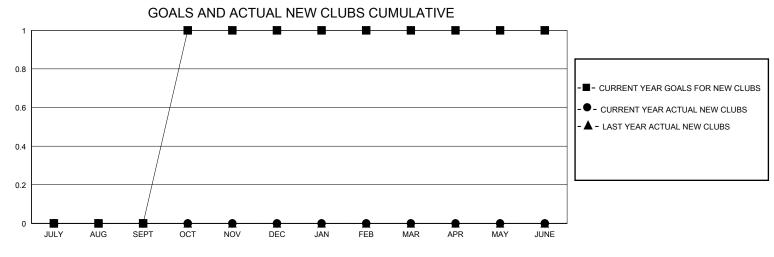

## District 201W1

Results as of: 5/31/2020

32

2

| GMT:          |               | GMT CA      |               |                       |                        |                         |                                                    |  |  |
|---------------|---------------|-------------|---------------|-----------------------|------------------------|-------------------------|----------------------------------------------------|--|--|
|               | Clul          | os          |               | Members               |                        |                         |                                                    |  |  |
|               | RESULTS FO    | R 2019-2020 |               | RESULTS FOR 2019-2020 |                        |                         |                                                    |  |  |
| QUARTER       | NEW CLUB GOAL | NEW CLUBS   | DROPPED CLUBS | QUARTER MEM           | BER GROWTH NET<br>GOAL | MEMBER GROWTH<br>ACTUAL | DROPPED<br>MEMBERS ACTUAL<br>(including transfers) |  |  |
| JULY/AUG/SEPT | 0             | 0           | 1             | JULY/AUG/SEPT         | 30                     | 28                      | 24                                                 |  |  |
| OCT/NOV/DEC   | 1             | 0           | 0             | OCT/NOV/DEC           | 30                     | 16                      | 27                                                 |  |  |

JAN/FEB/MAR

APR/MAY/JUNE

30

30

16

1

0

0

JAN/FEB/MAR

APR/MAY/JUNE

0

| DROPPED CLUBS: 2  |    | 22 CLUBS OF 44 ADDED 1 OR MORE | GENDER DISTRIBUTION               |              |     |
|-------------------|----|--------------------------------|-----------------------------------|--------------|-----|
|                   |    | NEW MEMBERS                    | MALE                              | 375 (54.59%) |     |
|                   |    |                                | FEMALE                            | 312 (45.41%) |     |
| DROPPED MEMBERS   |    |                                |                                   |              |     |
| DECEASED          | 5  | CLICK HERE FOR CUMULATIVE      | TOTAL FAMILY UNIT MEMBERS         |              | 152 |
| CLUB CANCELLED 13 |    | MEMBERSHIP DATA                |                                   |              | 77  |
| OTHER             | 67 |                                | FAMILY MEMBERS PAYING HALF 7 DUES |              | 77  |
| TOTAL             | 85 |                                |                                   |              |     |