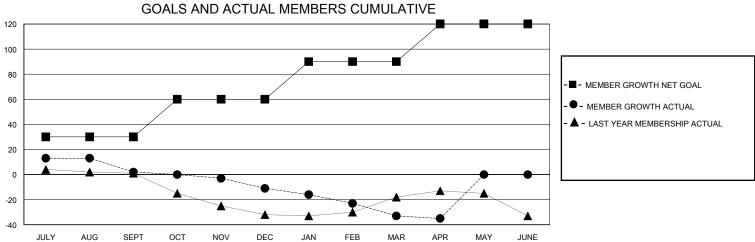

## District 201W1

Results as of: 5/31/2020

32

2

| GMT:          |               | GMT CA      |               |                       |                        |                         |                                                    |  |  |
|---------------|---------------|-------------|---------------|-----------------------|------------------------|-------------------------|----------------------------------------------------|--|--|
|               | Clul          | os          |               | Members               |                        |                         |                                                    |  |  |
|               | RESULTS FO    | R 2019-2020 |               | RESULTS FOR 2019-2020 |                        |                         |                                                    |  |  |
| QUARTER       | NEW CLUB GOAL | NEW CLUBS   | DROPPED CLUBS | QUARTER MEM           | BER GROWTH NET<br>GOAL | MEMBER GROWTH<br>ACTUAL | DROPPED<br>MEMBERS ACTUAL<br>(including transfers) |  |  |
| JULY/AUG/SEPT | 0             | 0           | 1             | JULY/AUG/SEPT         | 30                     | 28                      | 24                                                 |  |  |
| OCT/NOV/DEC   | 1             | 0           | 0             | OCT/NOV/DEC           | 30                     | 16                      | 27                                                 |  |  |

JAN/FEB/MAR

APR/MAY/JUNE

30

30

16

1

0

0

JAN/FEB/MAR

APR/MAY/JUNE

0

| DROPPED CLUBS: 2  |    | 22 CLUBS OF 44 ADDED 1 OR MORE | GENDER DISTRIBUTION               |              |     |
|-------------------|----|--------------------------------|-----------------------------------|--------------|-----|
|                   |    | NEW MEMBERS                    | MALE                              | 375 (54.59%) |     |
|                   |    |                                | FEMALE                            | 312 (45.41%) |     |
| DROPPED MEMBERS   |    |                                |                                   |              |     |
| DECEASED          | 5  | CLICK HERE FOR CUMULATIVE      | TOTAL FAMILY UNIT MEMBERS         |              | 152 |
| CLUB CANCELLED 13 |    | MEMBERSHIP DATA                |                                   |              | 77  |
| OTHER             | 67 |                                | FAMILY MEMBERS PAYING HALF 7 DUES |              | 77  |
| TOTAL             | 85 |                                |                                   |              |     |